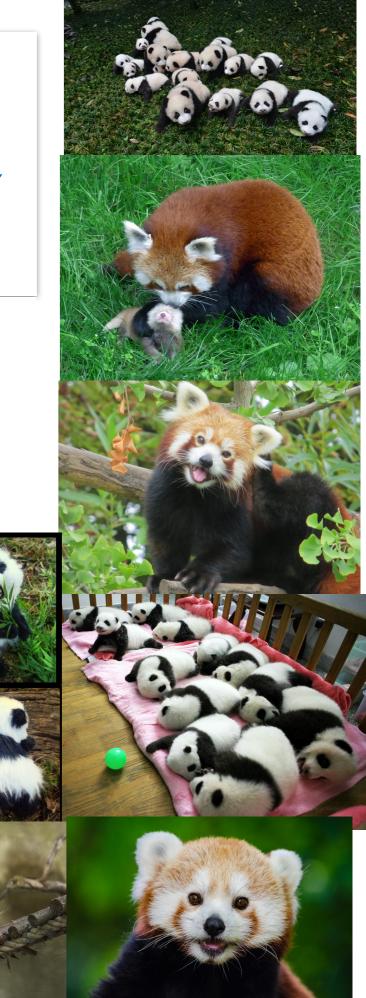

## 

By:Ava

Giant Pandas are black and white bears that live in central China. But Red pandas are smaller and are reddish brown and Live in China, India, Nepal,Bnutan&Myan mar. both pandas Live in bamboo forests on upper mountain slopes. Pandas are very endangered and 85 pounds of bamboo a day. Pandas have short tails. Adult pandas weigh 200 to 300 pounds. Red pandas Also have a she bushy tail with rings like a raccoon. Pandas are amazing creatures.