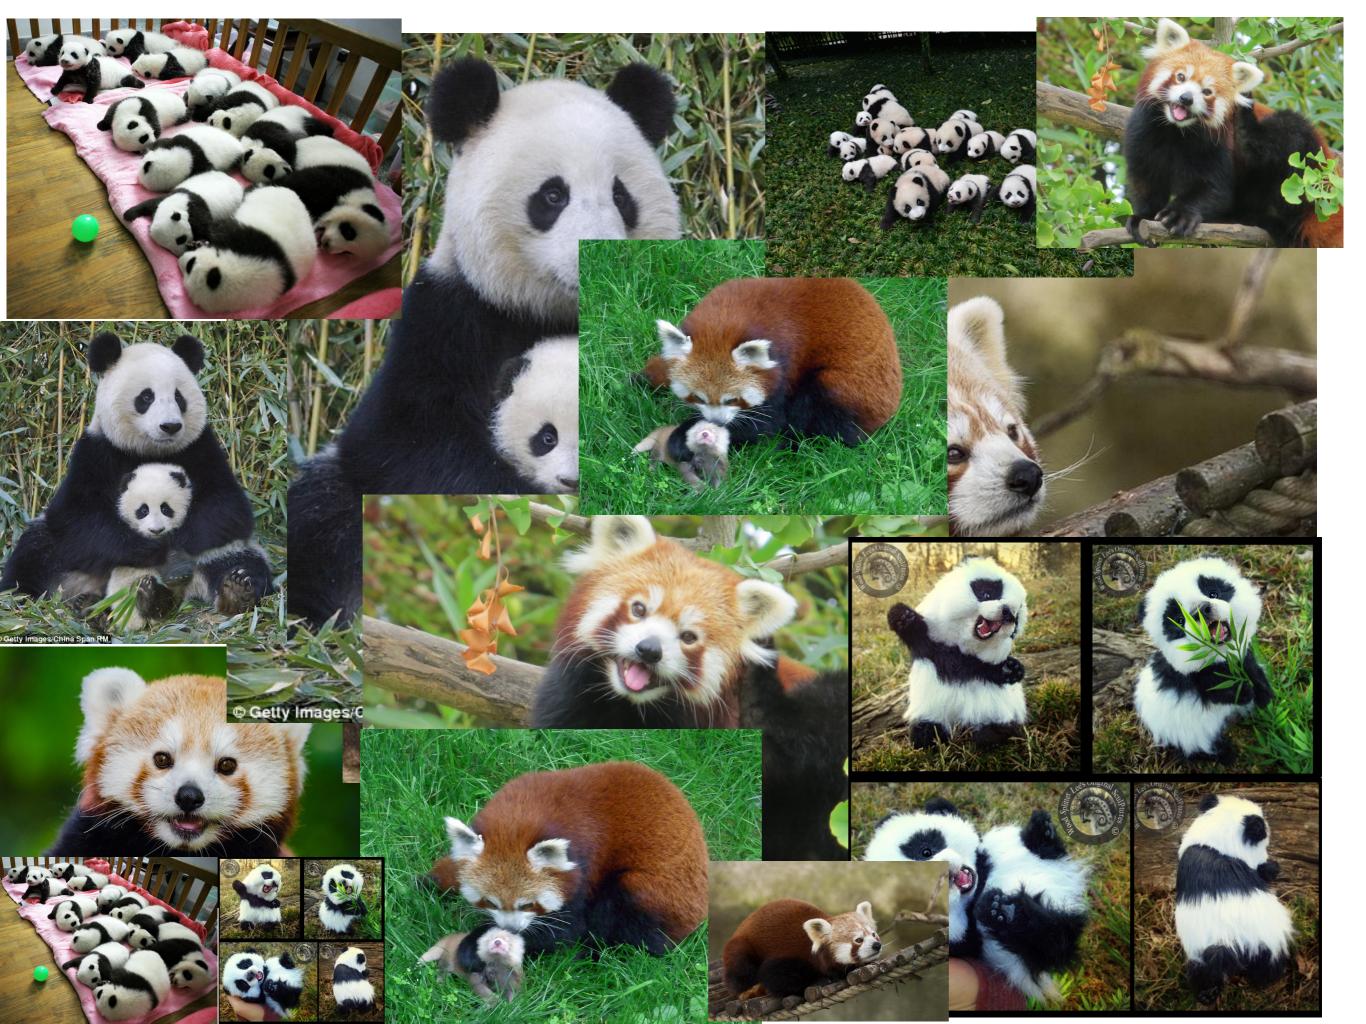

## 

By:Ava

Giant Pandas are black and white bears that live in central China. But Red pandas are smaller and are reddish brown and Live in China, India, Nepal,Bnutan&Myan mar. both pandas Live in bamboo forests on upper mountain slopes. Pandas are very endangered and 85 pounds of bamboo a day. Pandas have short tails. Adult pandas weigh 200 to 300 pounds. Red pandas Also have a she bushy tail with rings like a raccoon. Pandas are amazing creatures.