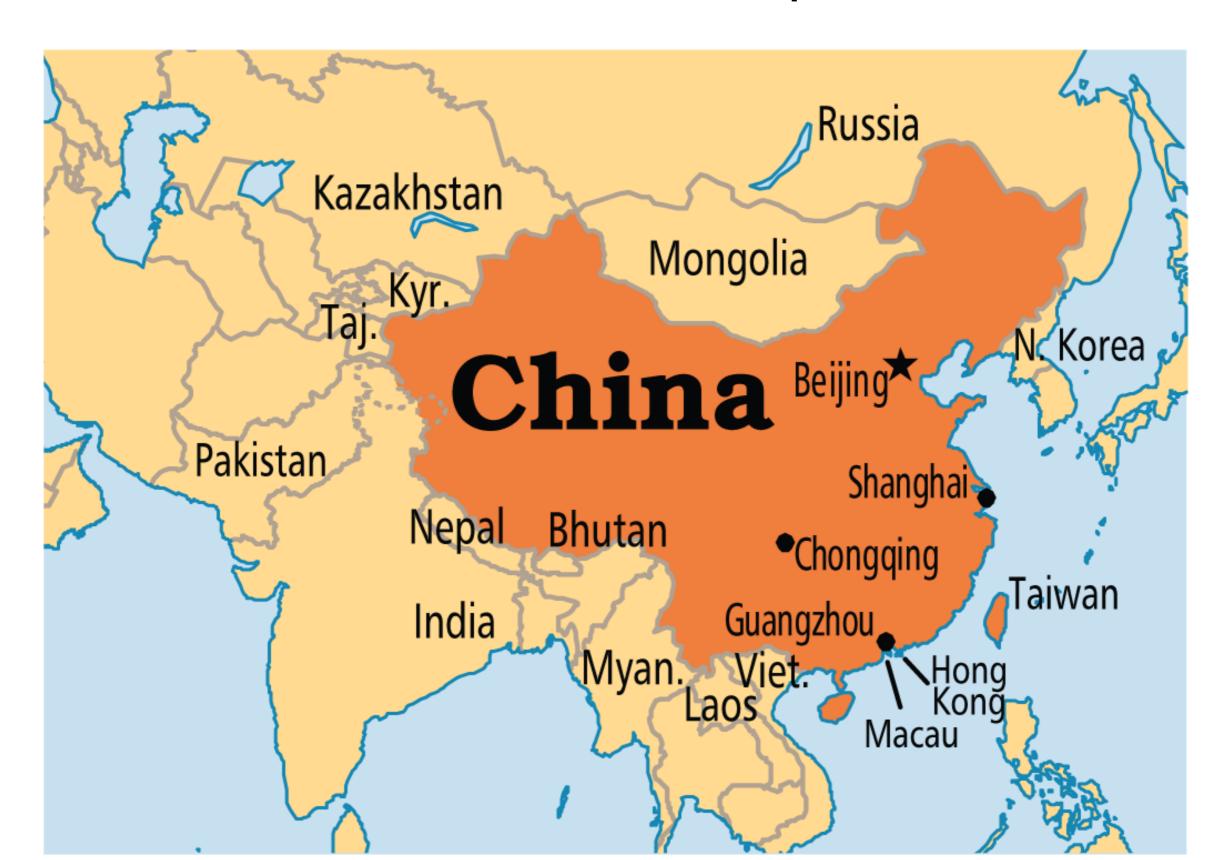

## 



By:Ava

Giant Pandas are black and white bears that live in central China. But Red pandas are smaller and are reddish brown and Live in China, India, Nepal,Bnutan&Myan mar. both pandas Live in bamboo forests on upper mountain slopes. Pandas are very endangered and 85 pounds of bamboo a day. Pandas have short tails. Adult pandas weigh 200 to 300 pounds. Red pandas Also have a she bushy tail with rings like a raccoon. Pandas are amazing creatures.

## Danaas



Nine tenths of Chinese people are han . Only men used to work in China. And the grandparents cared for the children. Chinese people do a lot of farming and enjoy sports.

People





## China Map



## THE END