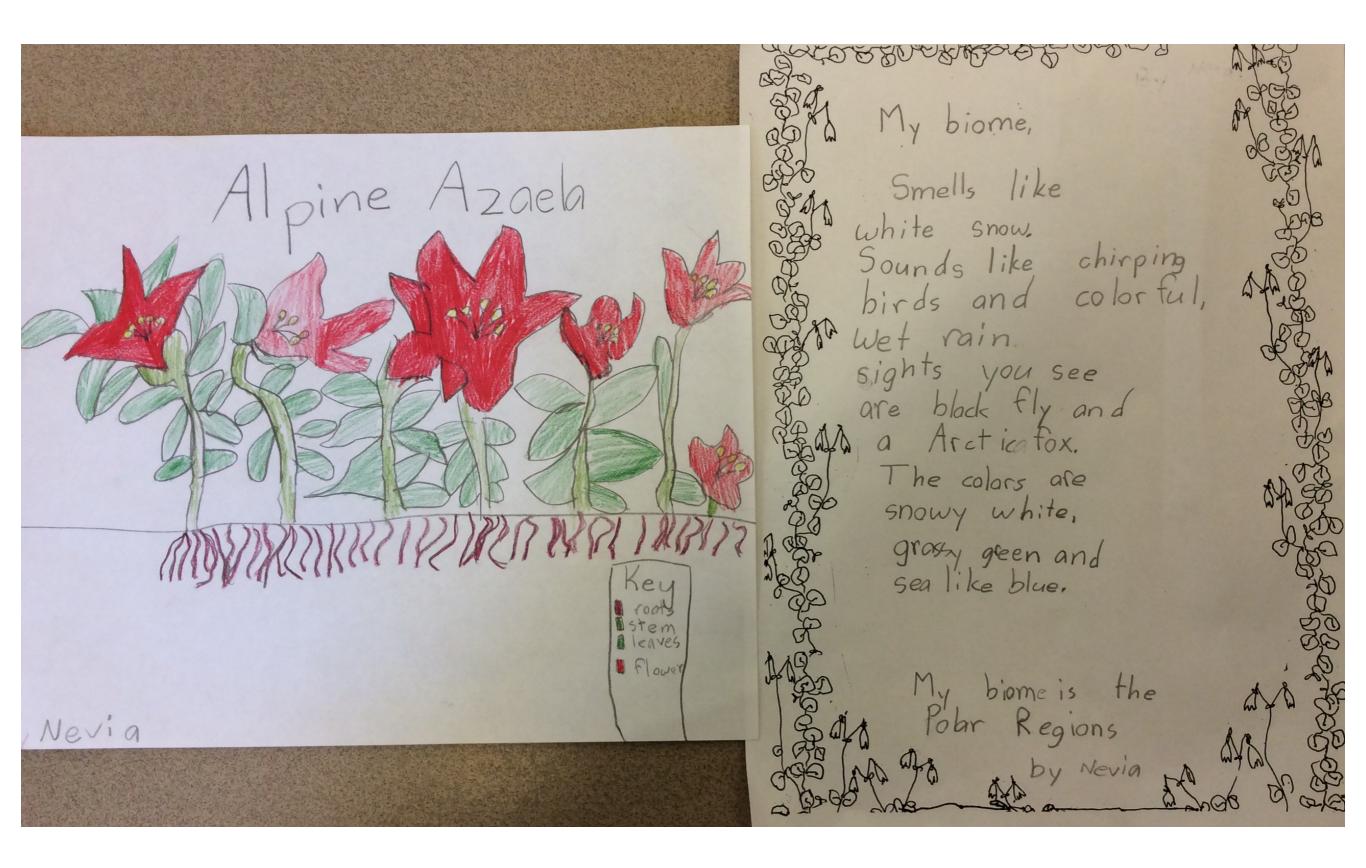

## Polar Regions

By Nevia, Helena, and Aidan



My Biome books like a cold and evet Place icy Snowy berg It Smalls a animals black like a hricane Snowy owl products ore green in polar bear. Summer Bane "and blue brown the Polar Region. while in winter Tostes wet cold like ee. freezing Smooth Sound + binds chipping in Summer

the Inuit max. biene feels damp and cold this mells like fresh air, looks all rochy white and tastes Like flash cold watch, an color white, green, gray sounds and buds chinging all and has many elifed organizams 20 ghlat white beaks and strange that don't lis packs of anima hot sarring une water theire do